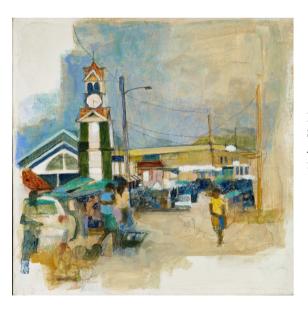

## Hues of Jamaica

Heather Sutherland Wade: Hues of Jamaica explores two decades of artistic evolution, while capturing the essence of Jamaica. Celebrating the sense of peace that Sutherland Wade continues to evoke within her paintings, this momentous show brings together an array of subjects, ranging from sweeping landscapes and tranquil seascapes, to vibrant flora and charming townscapes. Sutherland Wade's characteristic style can be seen in each piece, through her distinctive and unapologetic use of colour, composition, shape and texture. With pieces conceived exclusively for the exhibition, Hues of Jamaica pays homage to the artist's mastery, while sprouting new narratives on growth and the beauty of nature and life.

Sutherland Wade's career in fine arts began when she was awarded a four year scholarship to study Advertising Art at the Alberta College of Art in Canada. It was during this time that she discovered painting, and developed her distinctive style, which she describes as "impressionistic, but somewhat abstract." Characterised by large patches of colour and simplified forms, Sutherland Wade's style has explored an expansive range of subjects and themes from landscapes and seascapes, to flora, townscapes and houses.