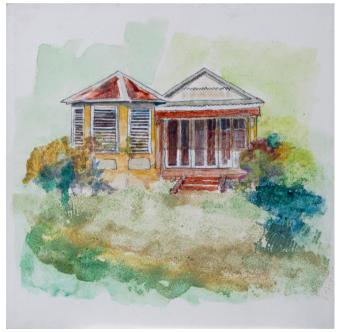

Sutherland Wade's career in fine arts began when she was awarded a four year scholarship to study Advertising Art at the Alberta College of Art in Canada. It was during this time that she discovered painting, and developed her distinctive style, which she describes as "impressionistic, but somewhat abstract." Characterised by large patches of colour and simplified forms, Sutherland Wade's style has explored an expansive range of subjects and themes from landscapes and seascapes, to flora, townscapes and houses.