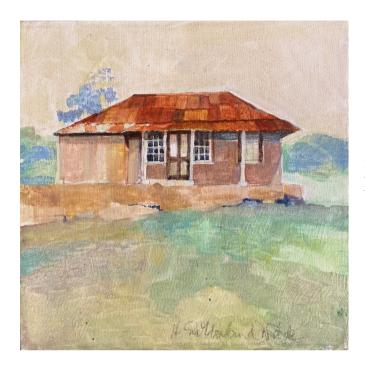

Sutherland Wade's career in fine arts began when she was awarded a four year scholarship to study Advertising Art at the Alberta College of Art in Canada. It was during this time that she discovered painting, and developed her distinctive style, which she describes as "impressionistic, but somewhat abstract." Characterised by large patches of colour and simplified forms, Sutherland Wade's style has explored an expansive range of subjects and themes from landscapes and seascapes, to flora, townscapes and houses.