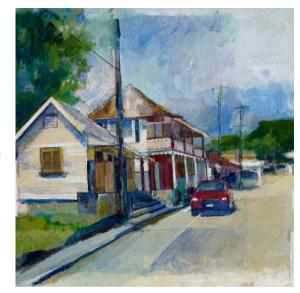

## Hues of Jamaica

Heather Sutherland Wade: Hues of Jamaica explores two decades of artistic evolution, while capturing the essence of Jamaica. Celebrating the sense of peace that Sutherland Wade continues to evoke within her paintings, this momentous show brings together an array of subjects, ranging from sweeping landscapes and tranquil seascapes, to vibrant flora and charming townscapes. Sutherland Wade's characteristic style can be seen in each piece, through her distinctive and unapologetic use of colour, composition, shape and texture. With pieces conceived exclusively for the exhibition, Hues of Jamaica pays homage to the artist's mastery, while sprouting new narratives on growth and the beauty of nature and life.

Sutherland Wade's career in fine arts began when she was awarded a four year scholarship to study Advertising Art at the Alberta College of Art in Canada. It was during this time that she discovered painting, and developed her distinctive style, which she describes as "impressionistic, but somewhat abstract." Characterised by large patches of colour and simplified forms, Sutherland Wade's style has explored an expansive range of subjects and themes from landscapes and seascapes, to flora, townscapes and houses.