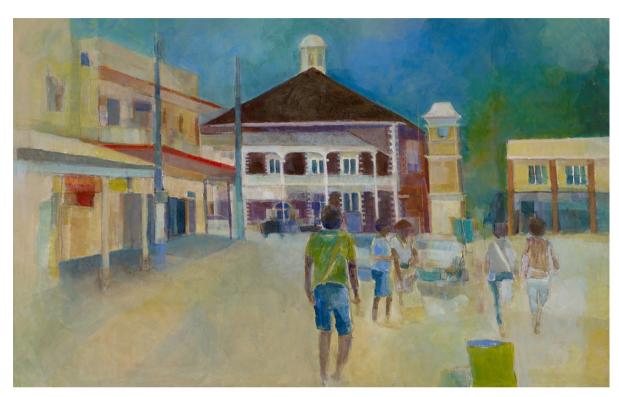

## Hues of Jamaica

Heather Sutherland Wade: Hues of Jamaica explores two decades of artistic evolution, while capturing the essence of Jamaica. Celebrating the sense of peace that Sutherland Wade continues to evoke within her paintings, this momentous show brings together an array of subjects, ranging from sweeping landscapes and tranquil seascapes, to vibrant flora and charming townscapes. Sutherland Wade's characteristic style can be seen in each piece, through her distinctive and unapologetic use of colour, composition, shape and texture. With pieces conceived exclusively for the exhibition, Hues of Jamaica pays homage to the artist's mastery, while sprouting new narratives on growth and the beauty of nature and life.

Sutherland Wade's career in fine arts began when she was awarded a four year scholarship to study Advertising Art at the Alberta College of Art in Canada. It was during this time that she discovered painting, and developed her distinctive style, which she describes as "impressionistic, but somewhat abstract." Characterised by large patches of colour and simplified forms, Sutherland Wade's style has explored an expansive range of subjects and themes from landscapes and seascapes, to flora, townscapes and houses.