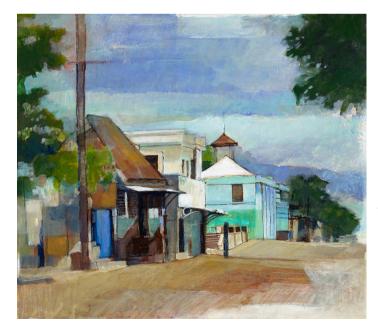

## Hues of Jamaica

Heather Sutherland Wade: Hues of Jamaica explores two decades of artistic evolution, while capturing the essence of Jamaica. Celebrating the sense of peace that Sutherland Wade continues to evoke within her paintings, this momentous show brings together an array of subjects, ranging from sweeping landscapes and tranquil seascapes, to vibrant flora and charming townscapes. Sutherland Wade's characteristic style can be seen in each piece, through her distinctive and unapologetic use of colour, composition, shape and texture. With pieces conceived exclusively for the exhibition, Hues of Jamaica pays homage to the artist's mastery, while sprouting new narratives on growth and the beauty of nature and life.

Sutherland Wade's career in fine arts began when she was awarded a four year scholarship to study Advertising Art at the Alberta College of Art in Canada. It was during this time that she discovered painting, and developed her distinctive style, which she describes as "impressionistic, but somewhat abstract." Characterised by large patches of colour and simplified forms, Sutherland Wade's style has explored an expansive range of subjects and themes from landscapes and seascapes, to flora, townscapes and houses.