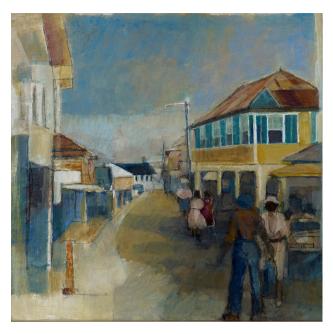

## Hues of Jamaica

Heather Sutherland Wade: Hues of Jamaica explores two decades of artistic evolution, while capturing the essence of Jamaica. Celebrating the sense of peace that Sutherland Wade continues to evoke within her paintings, this momentous show brings together an array of subjects, ranging from sweeping landscapes and tranquil seascapes, to vibrant flora and charming townscapes. Sutherland Wade's characteristic style can be seen in each piece, through her distinctive and unapologetic use of colour, composition, shape and texture. With pieces conceived exclusively for the exhibition, Hues of Jamaica pays homage to the artist's mastery, while sprouting new narratives on growth and the beauty of nature and life.

Sutherland Wade's career in fine arts began when she was awarded a four year scholarship to study Advertising Art at the Alberta College of Art in Canada. It was during this time that she discovered painting, and developed her distinctive style, which she describes as "impressionistic, but somewhat abstract." Characterised by large patches of colour and simplified forms, Sutherland Wade's style has explored an expansive range of subjects and themes from landscapes and seascapes, to flora, townscapes and houses.